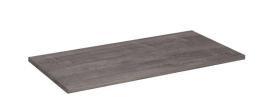

## PRODUCT DATA SHEET

Flux modular storage double wooden top shelf - grey oak

## PRODUCT FEATURES

- Single or double shelf to sit on top of black steel frame
- To sit on the top shelf only, ideal for storage or showing off items
- Available in grey oak or kendal oak finishes
- Fully welded frame construction for easy installation & added strength
- Modular grid based shelving/storage system for adaptable, flexible spaces
- Configured in an infinite number of ways to suit any space

## **DIMENSIONS & SPECIFICATIONS**

HeightWidthDepth18mm820mm420mm

RRP: £70.00

Bar Code: 5019904569525

Conforms to:

Colour: Grey Oak
Warranty: 2 years

Pack Quantity: 1
Weight (Kg):