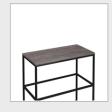

## FL-TS2-GO

The Flux modular shelving system epitomises the future of adaptable, modern design. Flux has a capacitor for an infinite number of layout options and shapes to help create work zones in any space to promote privacy or transparency as needed. The crisp, clean aesthetic of the black frame allows you to break up the workplace landscape while bringing together a wide range of complementary components and products — and, never compromising on design.

## PRODUCT FEATURES

- Single or double shelf to sit on top of black steel frame
- To sit on the top shelf only, ideal for storage or showing off items
- Available in grey oak or kendal oak finishes
- Fully welded frame construction for easy installation & added strength
- Modular grid based shelving/storage system for adaptable, flexible spaces
- Configured in an infinite number of ways to suit any space