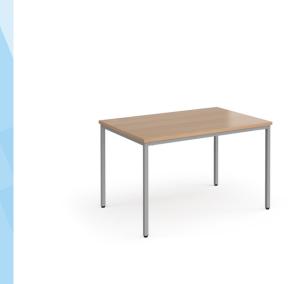

## PRODUCT DATA SHEET

Flexi 25 rectangular table with silver frame 1200mm x 800mm - beech

## FLT1200-S-B

Our flexible meeting table solutions are suitable for a wide range of applications to cater for all of your office needs. Offering complete mobility and functionality, our Flexi 25 tables are solid, reliable and built to last. Available in a wide range of sizes, 25mm table top finishes and with a choice of silver or graphite powder coated steel frames, Flexi 25 tables can be used in multiple combinations for all styles of meetings.

## PRODUCT FEATURES

- Rectangular tables 800mm deep with powder coated silver frame
- Spiral stacking option for easy, convenient storage
- Available beech, oak and white table tops
- 25mm scratch resistant tops with impact resistant, rigid plastic ABS edging
- Modular tables for multiple configurations with steel frames and feet levellers
- Table frames easy to assemble and disassemble when required

## **DIMENSIONS & SPECIFICATIONS**

Height Width Depth
725mm 1200mm 800mm

RRP: £170.00 Bar Code: 5019904603779

Conforms to:

Colour: Beech Warranty: 3 years

Pack Quantity: 1
Weight (Kg): 23.00