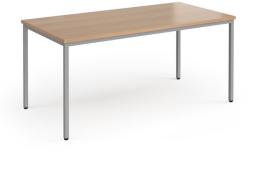

# Flexi 25 rectangular table with silver frame 1600mm x 800mm - beech

#### FLT1600-S-B

Our flexible meeting table solutions are suitable for a wide range of applications to cater for all of your office needs. Offering complete mobility and functionality, our Flexi 25 tables are solid, reliable and built to last. Available in a wide range of sizes, 25mm table top finishes and with a choice of silver or graphite powder coated steel frames, Flexi 25 tables can be used in multiple combinations for all styles of meetings.

## **PRODUCT FEATURES**

- Rectangular tables 800mm deep with powder coated silver frame
- Spiral stacking option for easy, convenient storage
- Available beech, oak and white table tops
- 25mm scratch resistant tops with impact resistant, rigid plastic ABS edging
- Modular tables for multiple configurations with steel frames and feet levellers
- Table frames easy to assemble and disassemble when required

## **DIMENSIONS & SPECIFICATIONS**

Height 725mm Depth 800mm

RRP: £200.00 Bar Code: 5019904603892 Conforms to:

Width

1600mm

Colour: Beech Warranty: 3 years Pack Quantity: 1 Weight (Kg): 20.00