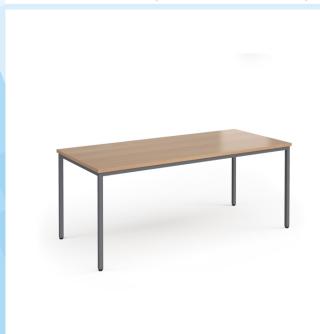

## PRODUCT DATA SHEET

Flexi 25 rectangular table with graphite frame 1800mm x 800mm - beech

## PRODUCT FEATURES

- Rectangular tables 800mm deep with powder coated graphite frame
- Spiral stacking option for easy, convenient storage
- Available beech, oak and white table tops
- 25mm scratch resistant tops with impact resistant, rigid plastic ABS edging
- Modular tables for multiple configurations with steel frames and feet levellers
- Table frames easy to assemble and disassemble when required

## **DIMENSIONS & SPECIFICATIONS**

Height Width Depth
725mm 1800mm 800mm

RRP: £215.00 Bar Code: 5019904603922

Conforms to:

Colour: Beech Warranty: 3 years

Pack Quantity: 1
Weight (Kg): 23.00