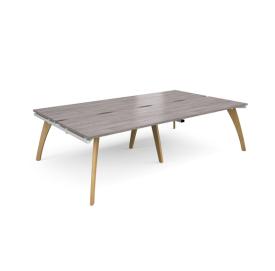

## PRODUCT DATA SHEET

Fuze double back to back desks 2800mm x 1600mm - white frame, grey oak top

## FZ2816-WH-GO

Fuze bench desks blend the best of European design with the highest workmanship standards to span a wide range of applications and support the most creative of workspaces. Fuze bench desks provide the perfect answer for a less corporate modern office. Its simple, flexible design naturally assimilates to the task or application at hand and the solid oak legs are built to last, exemplifying elegance and sophistication.

## PRODUCT FEATURES

- Four straight 1400x800mm desks in a double back-to-back bench desk configuration
- Solid oak leg frame provides a modern, stylish twist on bench desking
- 25mm desktops with scalloped cut outs available in white, oak and white with oak edge
- Legs are shared between desk clusters with a recessed centre leg support to save space and costs
- White steel framework for enhanced strength and stability
- Horizontal and vertical cable management allows cables to rise from the floor via mass cable risers and shared cable