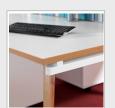

## PRODUCT FEATURES

- Four straight 1400x800mm desks in a double back-to-back bench desk configuration
- Solid oak leg frame provides a modern, stylish twist on bench desking
- 25mm desktops with scalloped cut outs available in white, oak and white with oak edge
- Legs are shared between desk clusters with a recessed centre leg support to save space and costs
- White steel framework for enhanced strength and stability
- Horizontal and vertical cable management allows cables to rise from the floor via mass cable risers and shared cable

## **DIMENSIONS & SPECIFICATIONS**

 Height
 Width
 Depth

 725mm
 2800mm
 1600mm

RRP: £1,655.00 Bar Code: 5019904509347

Conforms to:

Colour: Grey Oak
Warranty: 8 years

Pack Quantity: 1
Weight (Kg): 122.00