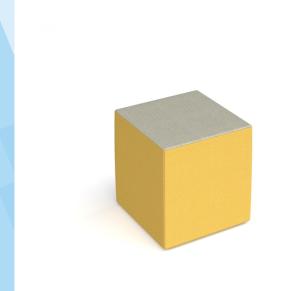

## PRODUCT DATA SHEET

Groove modular breakout seating - square shape

## **GR02**

Groove breakout seating provides a flexible and informal seating solution for a wide range of environments. Available in a multitude of shapes, sizes and finishes, and with endless permutations, Groove interlinking seating can add colour, fun and inspiration to breakout areas and offices.

## **DIMENSIONS & SPECIFICATIONS**

Height Width Depth
430mm 410mm 410mm

RRP: £211.00
Bar Code: N/A
Conforms to:

Colour: MTO
Warranty: 5 years

Pack Quantity: 1
Weight (Kg): 9.00