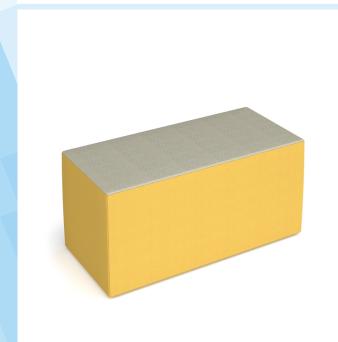

## PRODUCT DATA SHEET

Groove modular breakout seating - brick shape

## **DIMENSIONS & SPECIFICATIONS**

Height Width Depth
430mm 910mm 410mm

RRP: £374.00 Bar Code: N/A Conforms to: Colour: MTO
Warranty: 5 years

Pack Quantity: 1
Weight (Kg): 13.00