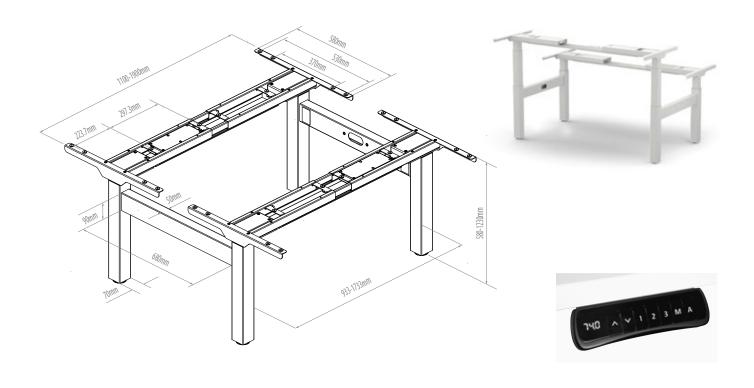

### Technical specifications

Frame 3 stage holeless square columns

Integrated cable tray

Finishes Black / White
Height range 580-1230 mm
Stroke length 650mm

Load capacity 275lbs / 125kg

**Motor** Twin/Dual

Anti-collision system

Motor speed38mm/sPower100v-240vSound level<50dB</th>

Desktop width 1100-1900 mm

Desktop depth 700 or 800 mm

Control panel Height adjustment

3 height memory presets

Height display

Reminder timer function

#### **Features**

- Fast and smooth height adjustment no juddering
- Programmable control panel with 3 height memory presets, digital height display and reminder timer
- Anti-collision safety system with adjustable sensitivity
   The anti-collision works by sensing change in the
   electrical current to the motor in the event of a
   collision. An additional sensor in the control box
   detects when the desk is not level. Either condition
   will cause the motor to stop and return 50mm in the
   opposite direction. The sensitivity is adjusted through
   the control switch on the desk edge, instructions are
   in the handbook.
- · Holeless column legs
- Integrated cable tidy
- · Ultra quiet motor, lower than 50dB
- Easy to assemble