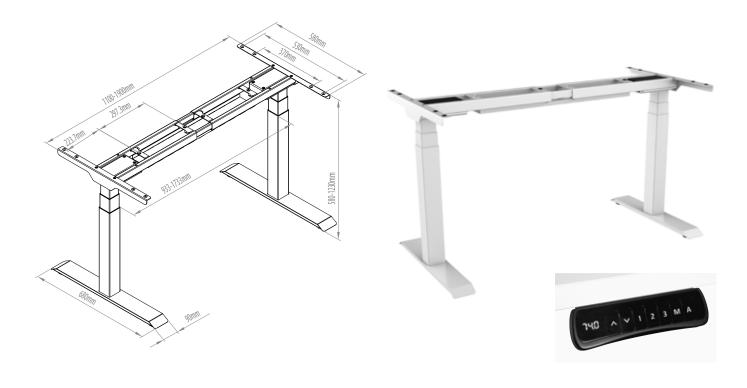

### Technical specifications

| Frame         | 3 stage holeless square columns<br>Integrated cable tray                                  |
|---------------|-------------------------------------------------------------------------------------------|
| Finishes      | Black / White / Silver                                                                    |
| Height range  | 580-1230 mm                                                                               |
| Stroke length | 650mm                                                                                     |
| Load capacity | 275lbs / 125kg                                                                            |
| Motor         | Twin/Dual<br>Anti-collision system                                                        |
| Motor speed   | 38mm/s                                                                                    |
| Power         | 100v-240v                                                                                 |
| Sound level   | <50dB                                                                                     |
| Desktop width | 1100-1900 mm                                                                              |
| Desktop depth | 700 or 800 mm                                                                             |
| Control panel | Height adjustment<br>3 height memory presets<br>Height display<br>Reminder timer function |
| Warranty      | 5 years                                                                                   |