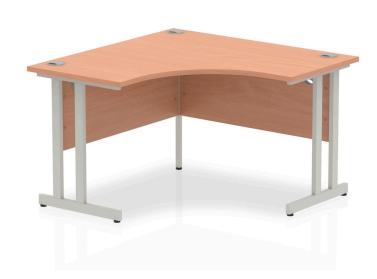

## Impulse 1200mm Cantilever Leg Corner Desk **SKU** 1000296

Impulse contract 1200 wide Corner desk | 25mm tops | Heat resistant melamine finish | 18mm modesty panels | 2mm protective abs edging | Double strut legs | 3 cable ports | Height adjustable feet | Steel to steel fixings | 3 modesty panels slots | 600 deep | Deep set modesty panel (5") allows for compatibility of most screen clamp fittings

Desk / Table Specs

•Top Shape: Corner

•Top Size: 1200 x 1200

•Frame Colour: Silver; White; Black

•Leg Type: Cantilever

Product Dimensions (mm)

•Width: 1200

•Depth: 1200