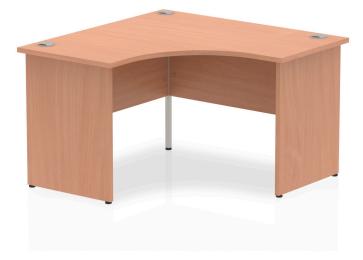

## Impulse 1200mm Panel End Corner Desk **SKU** 1000384

**Colour:** Beech, Grey Oak, Maple, Oak, Walnut, White **Leg Colour:** Beech, White, Grey Oak, Maple, Oak, Walnut

Impulse contract 1200 wide Corner desk | 25mm tops | Heat resistant melamine finish | 18mm modesty panels | 2mm protective abs edging | Panel end legs | 3 cable ports | Height adjustable feet | Steel to steel fixings | 3 modesty panels slots | 600 deep | Deep set modesty panel (5") allows for compatibility of most screen clamp fittings

## Specifications

Brand: Impulse

Self-Assembly: Yes

Guarantee: 10 Years

Product Appearance

•Material: MFC

- •Shape: Crescent
- Desk / Table Specs
- •Top Shape: Corner
- •Top Size: 1200 x 1200
- •Frame Colour: Matching Panel; White Panel
- •Leg Type: Panel End
- Product Dimensions (mm)
- •Width: 1200
- •Depth: 1200
- •Height: 730
- •Thickness: 25
- Weight (kg): 50.1
- Internal Desk Dimensions (mm)
- •Width Under Desk: 975
- •Height Under Desk: 705