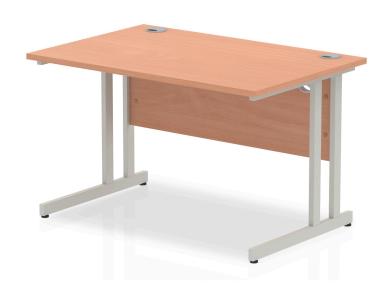

Impulse 1200mm Straight Desk Cantilever Leg **SKU** 1000283

Impulse contract desk | 25mm tops | Heat resistant melamine finish | 18mm modesty panels | 2mm protective abs edging | Silver coated double strut legs | 2 cable ports | Height adjustable feet | Steel to steel fixings | 2 modesty panels slots | Deep set modesty panel (5") allows for compatibility of most screen clamp fittings

Desk / Table Specs

•Top Shape: Straight

•Top Size: 1200 x 800

•Frame Colour: Silver; White; Black

•Leg Type: Cantilever

Product Dimensions (mm)

•Width: 1200

•Depth: 800

•Height: 730

•Thickness: 25

Weight (kg): 32.7; 35

Internal Desk Dimensions (mm)

•Width Under Desk: 1100

•Height Under Desk: 705

Storage Dimensions (mm)

•Large Drawer Internal Width: 330