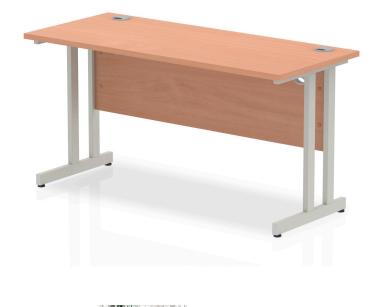

## Impulse 1400mm Slimline Desk Cantilever Leg SKU MI001680

**Colour:** Beech, Grey Oak, Maple, Oak, Walnut, White **Leg Colour:** Silver, White, Black

Impulse contract desk | 25mm tops | Heat resistant melamine finish | 18mm modesty panels | 2mm protective abs edging | Silver coated double strut legs | 2 cable ports | Height adjustable feet | Steel to steel fixings | 2 modesty panels slots |Deep set modesty panel (5") allows for compatibility of most screen clamp fittings