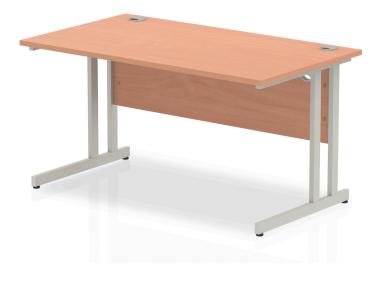

## Impulse 1400mm Straight Desk Cantilever Leg SKU 1000284

**Colour:** Beech, Grey Oak, Maple, Oak, Walnut, White **Leg Colour:** Silver, White, Black

Impulse contract desk | 25mm tops | Heat resistant melamine finish | 18mm modesty panels | 2mm protective abs edging | Silver coated double strut legs | 2 cable ports | Height adjustable feet | Steel to steel fixings | 2 modesty panels slots |Deep set modesty panel (5") allows for compatibility of most screen clamp fittings

## Specifications

Brand: Impulse

Self-Assembly: Yes

Guarantee: 10 Years

Product Appearance

•Material: MFC

- •Shape: Rectangular
- Desk / Table Specs
- •Top Shape: Straight
- •Top Size: 1400 x 800
- •Frame Colour: Silver; White; Black
- •Leg Type: Cantilever
- Product Dimensions (mm)
- •Width: 1400
- •Depth: 800
- •Height: 730
- •Thickness: 25
- Weight (kg): 35.3; 39.5
- Internal Desk Dimensions (mm)
- •Width Under Desk: 1300
- •Height Under Desk: 705
- Storage Dimensions (mm)
- •Large Drawer Internal Width: 330
- •Large Drawer Internal Height: 295; 320
- •Large Drawer Internal Depth: 495; 430