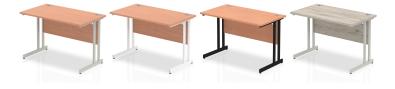

## Impulse 1400mm Straight Desk Cantilever Leg SKU 1000284

**Colour:** Beech, Grey Oak, Maple, Oak, Walnut, White **Leg Colour:** Silver, White, Black

## Specifications

Brand: Impulse

Self-Assembly: Yes

Guarantee: 10 Years

Product Appearance

•Material: MFC

- •Shape: Rectangular
- Desk / Table Specs
- •Top Shape: Straight
- •Top Size: 1400 x 800
- •Frame Colour: Silver; White; Black
- •Leg Type: Cantilever
- Product Dimensions (mm)
- •Width: 1400
- •Depth: 800
- •Height: 730
- •Thickness: 25
- Weight (kg): 35.3; 39.5
- Internal Desk Dimensions (mm)
- •Width Under Desk: 1300
- •Height Under Desk: 705
- Storage Dimensions (mm)
- •Large Drawer Internal Width: 330
- •Large Drawer Internal Height: 295; 320
- •Large Drawer Internal Depth: 495; 430