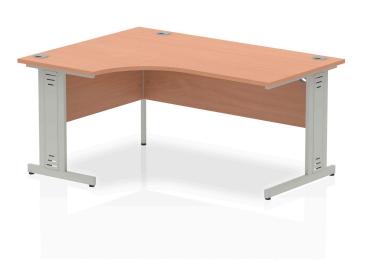

Impulse 1600mm Left Crescent Desk Cable Managed Leg

**SKU** 1004545

• Impulse contract 1600 wide crescent desk • 25mm tops • Heat resistant melamine finish • 18mm modesty panels • 2mm protective abs edging • Double strut legs • 3 cable ports • Height adjustable feet • Steel to steel fixings • 3 modesty panels slots • 600 deep • Deep set modesty panel (5") allows for compatibility of most screen clamp fittings

Desk / Table Specs

•Top Shape: Left Crescent

•Top Size: 1600 x 1200

•Frame Colour: Black; Silver; White

•Leg Type: Cable Managed

Product Dimensions (mm)

•Width: 1600

•Depth: 1200