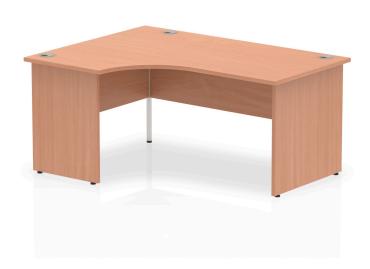

Impulse 1600mm Left Crescent Desk Panel End Leg

**SKU** 1000387

Impulse contract 1600 wide crescent desk | 25mm tops | Heat resistant beech melamine finish | 18mm modesty panel | 2mm protective abs edging | Matching wood panel end legs | 3 cable ports | Height adjustable feet | Steel to steel fixings | 3 modesty panel slots | 600 deep | Deep set modesty panel (5") allows for compatibility of most screen clamp fittings

Desk / Table Specs

•Top Shape: Left Crescent

•Top Size: 1600 x 1200

•Frame Colour: Matching Panel; White Panel

•Leg Type: Panel End

Product Dimensions (mm)

•Width: 1600

•Depth: 1200

•Height: 730

•Thickness: 25

Weight (kg): 62.2

Internal Desk Dimensions (mm)

•Width Under Desk: 1370

•Height Under Desk: 705

2 2023-10-10