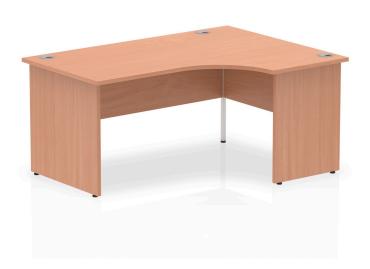

Impulse 1600mm Right Crescent Desk Panel End Leg

**SKU** 1000388

Impulse contract 1600 wide crescent desk | 25mm tops | Heat resistant beech melamine finish | 18mm modesty panel | 2mm protective abs edging | Matching wood panel end legs | 3 cable ports | Height adjustable feet | Steel to steel fixings | 3 modesty panel slots | 600 deep | Deep set modesty panel (5") allows for compatibility of most screen clamp fittings

Desk / Table Specs

•Top Shape: Right Crescent

•Top Size: 1600 x 1200

•Frame Colour: Matching Panel; White Panel

•Leg Type: Panel End

Product Dimensions (mm)

•Width: 1600

•Depth: 1200

•Height: 730

•Thickness: 25

Weight (kg): 62.2

Internal Desk Dimensions (mm)

•Width Under Desk: 1370

•Height Under Desk: 705

2 2023-10-10