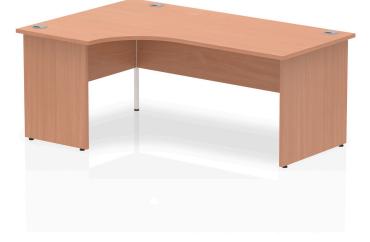

Impulse 1800mm Left Crescent Desk Panel End Leg

**SKU** 1000389

**Colour:** Beech, Grey Oak, Maple, Oak, Walnut, White **Leg Colour:** Beech, White, Grey Oak, Maple, Oak, Walnut

## Details

Impulse contract 1400 wide crescent desk | 25mm tops | Heat resistant beech melamine finish | 18mm modesty panel | 2mm protective abs edging | Matching wood panel end legs | 3 cable ports | Height adjustable feet | Steel to steel fixings | 3 modesty panel slots | 600 deep | Deep set modesty panel (5") allows for compatibility of most screen clamp fittings

## Specifications

Brand: Impulse

Self-Assembly: Yes

Guarantee: 10 Years

Product Appearance

•Material: MFC

•Shape: Crescent

Desk / Table Specs

- •Top Shape: Left Crescent
- •Top Size: 1800 x 1200
- •Frame Colour: Matching Panel; White Panel
- •Leg Type: Panel End
- Product Dimensions (mm)
- •Width: 1800
- •Depth: 1200
- •Height: 730
- •Thickness: 25
- Weight (kg): 67.6
- Internal Desk Dimensions (mm)
- •Width Under Desk: 1570; 1575
- •Height Under Desk: 705