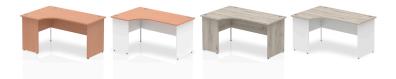

Impulse 1800mm Left Crescent Desk Panel End Leg

**SKU** 1000389

**Colour:** Beech, Grey Oak, Maple, Oak, Walnut, White **Leg Colour:** Beech, White, Grey Oak, Maple, Oak, Walnut