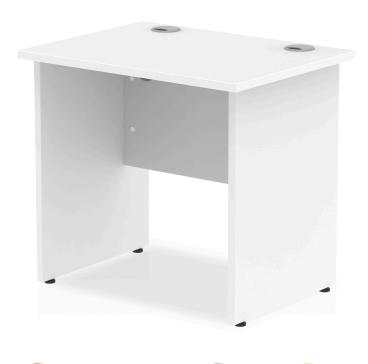

Impulse 800mm Slimline Desk Panel End Leg **SKU** MI002886

## **Colour:**

Beech, Grey Oak, Maple, Oak, Walnut, White **Leg Colour:** 

Beech, White, Grey Oak, Maple, Oak, Walnut

Impulse represents the best value contract office desking and storage available today. Created by specialist designers with a focus on all office furniture needs the products provide refinement on budget. The comprehensive range is fully guaranteed and quality assured.

Impulse contract desk | 25mm tops | Heat resistant melamine finish | 18mm modesty panels | 2mm protective abs edging | Panel end legs | 2 cable ports | Height adjustable feet | Steel to steel fixings | 2 modesty panels slots | Deep set modesty panel (5") allows for compatibility of most screen clamp fittings

Desk / Table Specs

•Top Shape: Straight

•Top Size: 800 x 600

•Frame Colour: Matching Panel; White Panel

•Leg Type: Panel End

Product Dimensions (mm)

•Width: 800

•Depth: 600

•Height: 730

•Thickness: 25

Weight (kg): 26.1

Internal Desk Dimensions (mm)

•Width Under Desk: 700

•Height Under Desk: 705

2 2023-09-29