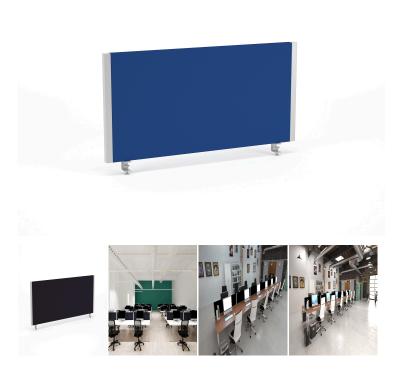

Impulse Straight Screens - 400mm High

**SKU** 1000265

Width:

800, 1000, 1200, 1400, 1600, 1800

Colour:

Black, Blue

**Frame Colour:** 

Silver, White

Impulse contract desk screen | 800-1800 wide | 400 high | Acoustic qualities absorb ambient sound | Provides privacy | Develops personal zone at desk environment | Attractive fabric weave | Easy to fit | Edge protection | Uses Universal G style Clamp