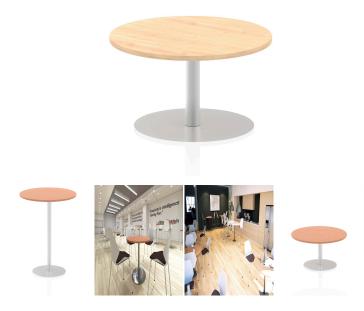

## Italia Round Poseur Table

**SKU** ITL0100

**Colour:** Beech, Grey Oak, Maple, Oak, Walnut, White **Width:** 600, 800, 1000, 1200 **Leg Height:** 475mm, 725mm, 1145mm

## Details

Italia is the ultimate style statement - whether for meetings, conferences, boardrooms or dining areas. This table is topped by the clean lines of a heatproof, clean looking melamine worktop that requires minimum maintenance. Underneath the brushed steel trumpet base and post design looks striking and has the practicality of eliminating any knee and leg traps underneath.

25mm thick desk top profile | Brushed stainless steel effect circular base (580mm diameter) | Brushed stainless steel pillars (76mm diameter) | Weighted base provides stability | Two part bolted frame system