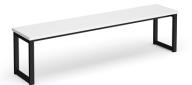

## PRODUCT DATA SHEET

Otto benching solution low bench 1650mm wide - black frame, white top

## LB1650-K-WH

The Otto table and bench system is a creative, practical solution for any office breakout space or café area. Hardwearing and easy to clean, the perfectly smooth table top surface and classic leg design add a modern twist to the industrial look. The table and bench combination avoids a mismatched look and adds a consistent look and feel to any space, and if you wish to enhance the look of the bench by including a touch of colour. Upholstered seat pads can be added to make them more comfortable.

## **DIMENSIONS & SPECIFICATIONS**

Height Width Depth
425mm 1650mm 350mm

RRP: £477.00 Bar Code: 5019904627003

Conforms to:

Colour: White Warranty: 5 years

Pack Quantity: 1
Weight (Kg):