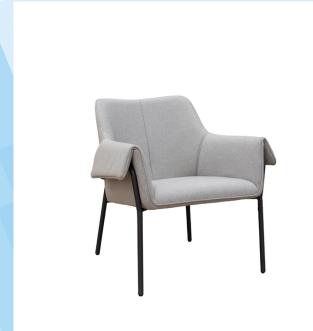

## PRODUCT DATA SHEET

Liana lounge chair with black metal frame - light grey

## LIA01-LG

Change is the constant that each new generation brings to the table, and the Liana lounge chair inspires people to come together with new ideas, new priorities and new ways of thinking. Soft seating is not just for the reception area anymore, and fashion finds the workplace in this contemporary single seater chair for meeting areas, breakout spaces, presentation facilities, low-task office applications, lounge and reception areas.

## PRODUCT FEATURES

- Comfortable and supportive with a sturdy black metal frame
- Cushions with arm rests designed to fit the curve of the body
- Ideal around a coffee table in a reception or waiting area
- Velvet-style fabric finish available in two finish options
- Curved, contoured backs for enhanced comfort
- Modern office or lounge seat with broad appeal and strong character