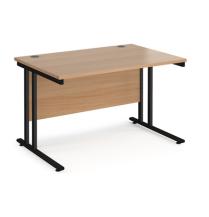

## PRODUCT DATA SHEET

Maestro 25 straight desk 1200mm x 800mm - black cantilever leg frame, beech top

## MC12KB

A staple for the modern office, the Maestro 25 desking range, with its minimal, modern styling and multiple colour options is there when you need it, but doesn't demand constant attention. The welded double upright cantilever leg frame structure is powder coated for a stylish under frame and when combined with a 25mm melamine desktop ensures the strength and stability

## PRODUCT FEATURES

- Rectangular desks 800mm deep with black cantilever frame and two cable access ports
- Desktops available in beech, grey oak, oak, white and walnut
- Create single hot desks or large clusters featuring durable 25mm melamine worktops
- 18mm back modesty panel
- Double upright cantilever frame with feet levellers
- Choice of matching storage to complement the range

## **DIMENSIONS & SPECIFICATIONS**

Width Depth Height 725mm 1200mm 800mm

> RRP: £341.00 Bar Code: 5019904423711

Conforms to: EN 527-2:2016 and EN ISO 9241-5 1999

Colour: Beech

Warranty: 10 years

Pack Quantity: 1 Weight (Kg):