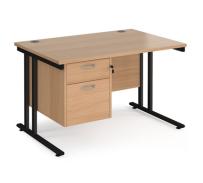

## PRODUCT DATA SHEET

Maestro 25 straight desk 1200mm x 800mm with 2 drawer pedestal - black cantilever leg frame, beech top

## MC12P2KB

A staple for the modern office, the Maestro 25 desking range, with its minimal, modern styling and multiple colour options is there when you need it, but doesn't demand constant attention. The welded double upright cantilever leg frame structure is powder coated for a stylish under frame and when combined with a 25mm melamine desktop ensures the strength and stability

## PRODUCT FEATURES

- Rectangular desks 800mm deep with black cantilever frame and two cable access ports
- Two drawer fixed pedestal which can be fitted to left or right hand side
- Pedestal has one shallow drawer and one filing drawer which accepts A4 and foolscap files
- Desktops available in beech, grey oak, oak, white and walnut
  Durable 25mm melamine worktops with 18mm back modesty panels
- Double upright cantilever frame with feet levellers

## **DIMENSIONS & SPECIFICATIONS**

Width Depth Height 725mm 1200mm 800mm

> RRP: £512.00 Bar Code: 5019904423759

Colour: Beech

Warranty: 10 years

Pack Quantity: 1 Weight (Kg):

Conforms to: EN 527-2:2016 and EN ISO 9241-5 1999