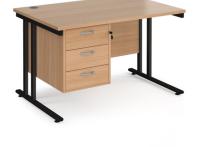

## **PRODUCT DATA SHEET**

Maestro 25 straight desk 1200mm x 800mm with 3 drawer pedestal - black cantilever leg frame, beech top

## MC12P3KB

A staple for the modern office, the Maestro 25 desking range, with its minimal, modern styling and multiple colour options is there when you need it, but doesn't demand constant attention. The welded double upright cantilever leg frame structure is powder coated for a stylish under frame and when combined with a 25mm melamine desktop ensures the strength and stability

## **PRODUCT FEATURES**

- Rectangular desks 800mm deep with black cantilever frame and two cable access ports
- Three drawer fixed pedestal which can be fitted to left or right hand side
- Pedestal has three shallow drawers with silver handles
- Desktops available in beech, grey oak, oak, white and walnut
- Durable 25mm melamine worktops with 18mm back modesty panels
- Double upright cantilever frame with feet levellers

## **DIMENSIONS & SPECIFICATIONS**

Height 725mm

Depth 1200mm 800mm

RRP: £512.00

Width

Colour: Beech

Pack Quantity: 1 Weight (Kg):

Bar Code: 5019904423797 Warranty: 10 years Conforms to: EN 527-2:2016 and EN ISO 9241-5 1999