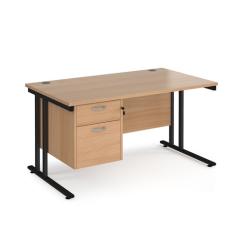

## PRODUCT DATA SHEET

Maestro 25 straight desk 1400mm x 800mm with 2 drawer pedestal - black cantilever leg frame, beech top

## MC14P2KB

A staple for the modern office, the Maestro 25 desking range, with its minimal, modern styling and multiple colour options is there when you need it, but doesn't demand constant attention. The welded double upright cantilever leg frame structure is powder coated for a stylish under frame and when combined with a 25mm melamine desktop ensures the strength and stability

## PRODUCT FEATURES

- Rectangular desks 800mm deep with black cantilever frame and two cable access ports
- Two drawer fixed pedestal which can be fitted to left or right hand side
- Pedestal has one shallow drawer and one filing drawer which accepts A4 and foolscap files
- Desktops available in beech, grey oak, oak, white and walnut
  Durable 25mm melamine worktops with 18mm back modesty panels
- Double upright cantilever frame with feet levellers

## **DIMENSIONS & SPECIFICATIONS**

Width Depth Height 725mm 1400mm 800mm

> RRP: £529.00 Bar Code: 5019904423766

Colour: Beech Warranty: 10 years

Conforms to: EN 527-2:2016 and EN ISO 9241-5 1999

Pack Quantity: 1 Weight (Kg):