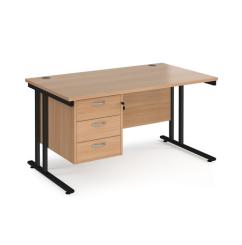

## PRODUCT DATA SHEET

Maestro 25 straight desk 1400mm x 800mm with 3 drawer pedestal - black cantilever leg frame, beech top

## MC14P3KB

A staple for the modern office, the Maestro 25 desking range, with its minimal, modern styling and multiple colour options is there when you need it, but doesn't demand constant attention. The welded double upright cantilever leg frame structure is powder coated for a stylish under frame and when combined with a 25mm melamine desktop ensures the strength and stability

## PRODUCT FEATURES

- Rectangular desks 800mm deep with black cantilever frame and two cable access ports
- Three drawer fixed pedestal which can be fitted to left or right hand side
- Pedestal has three shallow drawers with silver handles
- Desktops available in beech, grey oak, oak, white and walnut
- Durable 25mm melamine worktops with 18mm back modesty panels
- Double upright cantilever frame with feet levellers