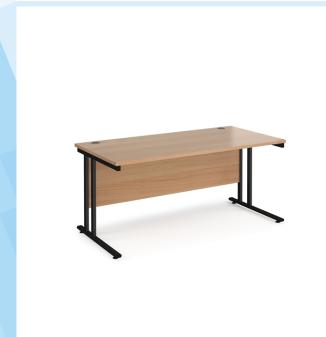

## PRODUCT DATA SHEET

Maestro 25 straight desk 1600mm x 800mm - black cantilever leg frame, beech top

## MC16KB

A staple for the modern office, the Maestro 25 desking range, with its minimal, modern styling and multiple colour options is there when you need it, but doesn't demand constant attention. The welded double upright cantilever leg frame structure is powder coated for a stylish under frame and when combined with a 25mm melamine desktop ensures the strength and stability

## PRODUCT FEATURES

- Rectangular desks 800mm deep with black cantilever frame and two cable access ports
- Desktops available in beech, grey oak, oak, white and walnut
- Create single hot desks or large clusters featuring durable 25mm melamine worktops
- 18mm back modesty panel
- Double upright cantilever frame with feet levellers
- Choice of matching storage to complement the range

## **DIMENSIONS & SPECIFICATIONS**

Height Width Depth
725mm 1600mm 800mm

RRP: £364.00 Bar Code: 5019904423735 Colour: Beech
Warranty: 10 years

Conforms to: EN 527-2:2016 and EN ISO 9241-5 1999

Pack Quantity: 1
Weight (Kg):