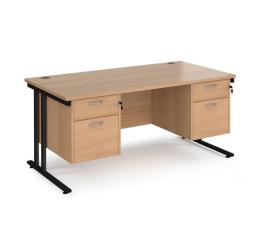

## PRODUCT DATA SHEET

Maestro 25 straight desk 1600mm x 800mm with two x 2 drawer pedestals - black cantilever leg frame, beech top

## MC16P22KB

A staple for the modern office, the Maestro 25 desking range, with its minimal, modern styling and multiple colour options is there when you need it, but doesn't demand constant attention. The welded double upright cantilever leg frame structure is powder coated for a stylish under frame and when combined with a 25mm melamine desktop ensures the strength and stability

## PRODUCT FEATURES

- Rectangular desks 800mm deep with black cantilever frame and two cable access ports
- 2 x two drawer fixed pedestals which accept A4 and foolscap files
- Pedestals also have shallow drawers with silver handles
- Desktops available in beech, grey oak, oak, white and walnut
- Durable 25mm melamine worktops with 18mm back modesty panels
- Double upright cantilever frame with feet levellers