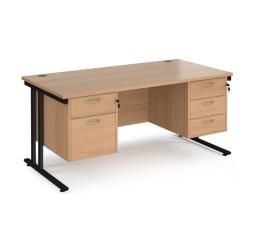

## PRODUCT DATA SHEET

Maestro 25 straight desk 1600mm x 800mm with 2 and 3 drawer pedestals - black cantilever leg frame, beech top

## MC16P23KB

A staple for the modern office, the Maestro 25 desking range, with its minimal, modern styling and multiple colour options is there when you need it, but doesn't demand constant attention. The welded double upright cantilever leg frame structure is powder coated for a stylish under frame and when combined with a 25mm melamine desktop ensures the strength and stability

## PRODUCT FEATURES

- Rectangular desks 800mm deep with black cantilever frame and two cable access ports
- Two and Three drawer fixed pedestals which can be fitted to either side
- Pedestals have shallow drawers and one filing drawer which accepts A4 and foolscap files
- Desktops available in beech, grey oak, oak, white and walnut
- Durable 25mm melamine worktops with 18mm back modesty panels
- Double upright cantilever frame with feet levellers

## **DIMENSIONS & SPECIFICATIONS**

 Height
 Width
 Depth

 725mm
 1600mm
 800mm

RRP: £714.00 Bar Code: 5019904423858 Colour: Beech
Warranty: 10 years

Conforms to: EN 527-2:2016 and EN ISO 9241-5 1999

Pack Quantity: 1 Weight (Kg):