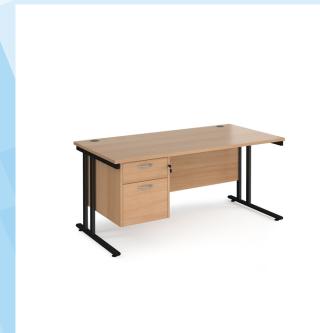

## PRODUCT DATA SHEET

Maestro 25 straight desk 1600mm x 800mm with 2 drawer pedestal - black cantilever leg frame, beech top

## MC16P2KB

A staple for the modern office, the Maestro 25 desking range, with its minimal, modern styling and multiple colour options is there when you need it, but doesn't demand constant attention. The welded double upright cantilever leg frame structure is powder coated for a stylish under frame and when combined with a 25mm melamine desktop ensures the strength and stability

needed in commercial office furniture.

## PRODUCT FEATURES

- Rectangular desks 800mm deep with black cantilever frame and two cable access ports
- Two drawer fixed pedestal which can be fitted to left or right hand side
- Pedestal has one shallow drawer and one filing drawer which accepts A4 and foolscap files
- Desktops available in beech, grey oak, oak, white and walnut
  Durable 25mm melamine worktops with 18mm back modesty panels
- Double upright cantilever frame with feet levellers