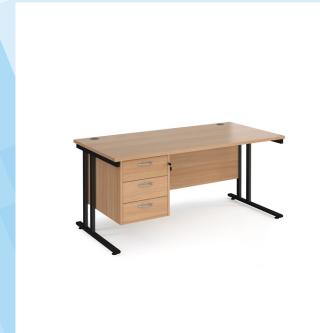

## PRODUCT DATA SHEET

Maestro 25 straight desk 1600mm x 800mm with 3 drawer pedestal - black cantilever leg frame, beech top

## MC16P3KB

A staple for the modern office, the Maestro 25 desking range, with its minimal, modern styling and multiple colour options is there when you need it, but doesn't demand constant attention. The welded double upright cantilever leg frame structure is powder coated for a stylish under frame and when combined with a 25mm melamine desktop ensures the strength and stability

## PRODUCT FEATURES

- Rectangular desks 800mm deep with black cantilever frame and two cable access ports
- Three drawer fixed pedestal which can be fitted to left or right hand side
- Pedestal has three shallow drawers with silver handles
- Desktops available in beech, grey oak, oak, white and walnut
- Durable 25mm melamine worktops with 18mm back modesty panels
- Double upright cantilever frame with feet levellers

## **DIMENSIONS & SPECIFICATIONS**

Height Width Depth
725mm 1600mm 800mm

RRP: £538.00 Bar Code: 5019904423810 Colour: Beech
Warranty: 10 years

Conforms to: EN 527-2:2016 and EN ISO 9241-5 1999

Pack Quantity: 1
Weight (Kg):