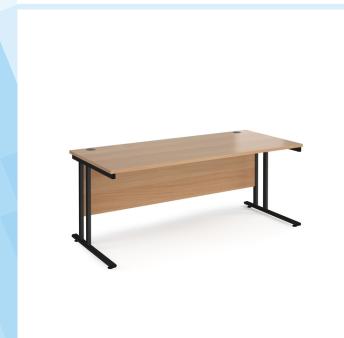

## PRODUCT DATA SHEET

Maestro 25 straight desk 1800mm x 800mm - black cantilever leg frame, beech top

## MC18KB

A staple for the modern office, the Maestro 25 desking range, with its minimal, modern styling and multiple colour options is there when you need it, but doesn't demand constant attention. The welded double upright cantilever leg frame structure is powder coated for a stylish under frame and when combined with a 25mm melamine desktop ensures the strength and stability

## PRODUCT FEATURES

- Rectangular desks 800mm deep with black cantilever frame and two cable access ports
- Desktops available in beech, grey oak, oak, white and walnut
- Create single hot desks or large clusters featuring durable 25mm melamine worktops
- 18mm back modesty panel
- Double upright cantilever frame with feet levellers
- Choice of matching storage to complement the range

## **DIMENSIONS & SPECIFICATIONS**

Height Width Depth
725mm 1800mm 800mm

RRP: £452.00 Bar Code: 5019904423742 Colour: Beech
Warranty: 10 years

Conforms to: EN 527-2:2016 and EN ISO 9241-5 1999

Pack Quantity: 1
Weight (Kg):