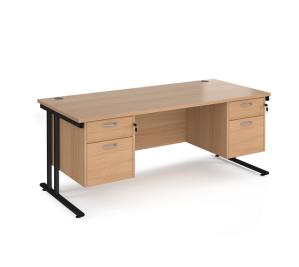

## PRODUCT DATA SHEET

Maestro 25 straight desk 1800mm x 800mm with two x 2 drawer pedestals - black cantilever leg frame, beech top

## MC18P22KB

A staple for the modern office, the Maestro 25 desking range, with its minimal, modern styling and multiple colour options is there when you need it, but doesn't demand constant attention. The welded double upright cantilever leg frame structure is powder coated for a stylish under frame and when combined with a 25mm melamine desktop ensures the strength and stability

## PRODUCT FEATURES

- Rectangular desks 800mm deep with black cantilever frame and two cable access ports
- 2 x two drawer fixed pedestals which accept A4 and foolscap files
- Pedestals also have shallow drawers with silver handles
- Desktops available in beech, grey oak, oak, white and walnut
- Durable 25mm melamine worktops with 18mm back modesty panels
- Double upright cantilever frame with feet levellers

## **DIMENSIONS & SPECIFICATIONS**

Height Width Depth
725mm 1800mm 800mm

RRP: £805.00 Bar Code: 5019904423841 Colour: Beech
Warranty: 10 years

Conforms to: EN 527-2:2016 and EN ISO 9241-5 1999

Pack Quantity: 1
Weight (Kg):