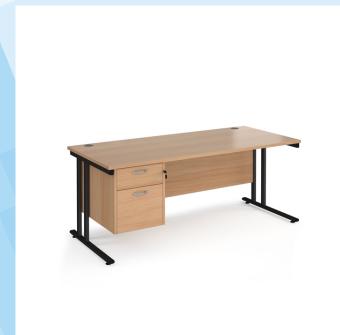

## PRODUCT DATA SHEET

Maestro 25 straight desk 1800mm x 800mm with 2 drawer pedestal - black cantilever leg frame, beech top

## MC18P2KB

A staple for the modern office, the Maestro 25 desking range, with its minimal, modern styling and multiple colour options is there when you need it, but doesn't demand constant attention. The welded double upright cantilever leg frame structure is powder coated for a stylish under frame and when combined with a 25mm melamine desktop ensures the strength and stability

## PRODUCT FEATURES

- Rectangular desks 800mm deep with black cantilever frame and two cable access ports
- Two drawer fixed pedestal which can be fitted to left or right hand side
- Pedestal has one shallow drawer and one filing drawer which accepts A4 and foolscap files
- Desktops available in beech, grey oak, oak, white and walnut
  Durable 25mm melamine worktops with 18mm back modesty panels
- Double upright cantilever frame with feet levellers

## **DIMENSIONS & SPECIFICATIONS**

Width Depth Height 725mm 1800mm 800mm

> RRP: £628.00 Bar Code: 5019904423780

Colour: Beech Warranty: 10 years

Conforms to: EN 527-2:2016 and EN ISO 9241-5 1999

Pack Quantity: 1 Weight (Kg):