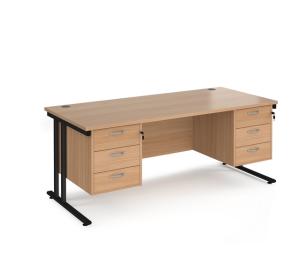

## PRODUCT DATA SHEET

Maestro 25 straight desk 1800mm x 800mm with two x 3 drawer pedestals - black cantilever leg frame, beech top

## MC18P33KB

A staple for the modern office, the Maestro 25 desking range, with its minimal, modern styling and multiple colour options is there when you need it, but doesn't demand constant attention. The welded double upright cantilever leg frame structure is powder coated for a stylish under frame and when combined with a 25mm melamine desktop ensures the strength and stability

## PRODUCT FEATURES

- Rectangular desks 800mm deep with black cantilever frame and two cable access ports
- 2 x three drawer fixed pedestals with three shallow drawers
- Desktops available in beech, grey oak, oak, white and walnut
- Durable 25mm melamine worktops with 18mm back modesty panels
- Double upright cantilever frame with feet levellers
- Choice of matching storage to complement the range