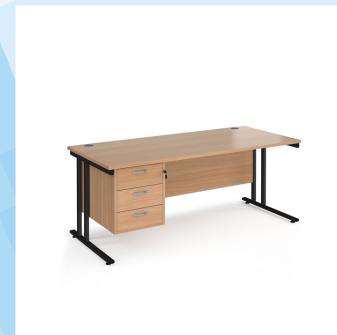

## PRODUCT DATA SHEET

Maestro 25 straight desk 1800mm x 800mm with 3 drawer pedestal - black cantilever leg frame, beech top

## MC18P3KB

A staple for the modern office, the Maestro 25 desking range, with its minimal, modern styling and multiple colour options is there when you need it, but doesn't demand constant attention. The welded double upright cantilever leg frame structure is powder coated for a stylish under frame and when combined with a 25mm melamine desktop ensures the strength and stability

## PRODUCT FEATURES

- Rectangular desks 800mm deep with black cantilever frame and two cable access ports
- Three drawer fixed pedestal which can be fitted to left or right hand side
- Pedestal has three shallow drawers with silver handles
- Desktops available in beech, grey oak, oak, white and walnut
- Durable 25mm melamine worktops with 18mm back modesty panels
- Double upright cantilever frame with feet levellers