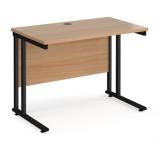

## PRODUCT DATA SHEET

Maestro 25 straight desk 1000mm x 600mm - black cantilever leg frame, beech top

## MC610KB

A staple for the modern office, the Maestro 25 desking range, with its minimal, modern styling and multiple colour options is there when you need it, but doesn't demand constant attention. The welded double upright cantilever leg frame structure is powder coated for a stylish under frame and when combined with a 25mm melamine desktop ensures the strength and stability

## PRODUCT FEATURES

- Rectangular desks 600mm deep with black cantilever frame and one cable access port
- Desktops available in beech, grey oak, oak, white and walnut
- Create single hot desks or large clusters featuring durable 25mm melamine worktops
- 18mm back modesty panel
- Double upright cantilever frame with feet levellers
- Choice of matching storage to complement the range