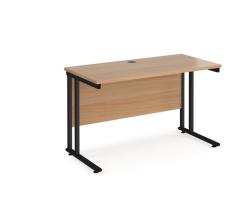

## PRODUCT DATA SHEET

Maestro 25 straight desk 1200mm x 600mm - black cantilever leg frame, beech top

## MC612KB

A staple for the modern office, the Maestro 25 desking range, with its minimal, modern styling and multiple colour options is there when you need it, but doesn't demand constant attention. The welded double upright cantilever leg frame structure is powder coated for a stylish under frame and when combined with a 25mm melamine desktop ensures the strength and stability

## PRODUCT FEATURES

- Rectangular desks 600mm deep with black cantilever frame and one cable access port
- Desktops available in beech, grey oak, oak, white and walnut
- Create single hot desks or large clusters featuring durable 25mm melamine worktops
- 18mm back modesty panel
- Double upright cantilever frame with feet levellers
- Choice of matching storage to complement the range

## **DIMENSIONS & SPECIFICATIONS**

HeightWidthDepth725mm1200mm600mm

**RRP:** £311.00 **Bar Code:** 5019904423599

Colour: Beech
Warranty: 10 years

Conforms to: EN 527-2:2016 and EN ISO 9241-5 1999

Pack Quantity: 1
Weight (Kg):