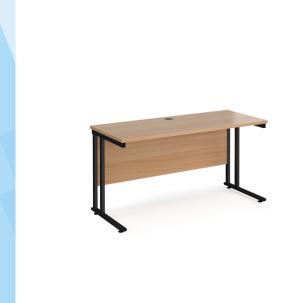

## PRODUCT DATA SHEET

Maestro 25 straight desk 1400mm x 600mm - black cantilever leg frame, beech top

## **MC614KB**

A staple for the modern office, the Maestro 25 desking range, with its minimal, modern styling and multiple colour options is there when you need it, but doesn't demand constant attention. The welded double upright cantilever leg frame structure is powder coated for a stylish under frame and when combined with a 25mm melamine desktop ensures the strength and stability

## PRODUCT FEATURES

- Rectangular desks 600mm deep with black cantilever frame and one cable access port
- Desktops available in beech, grey oak, oak, white and walnut
- Create single hot desks or large clusters featuring durable 25mm melamine worktops
- 18mm back modesty panel
- Double upright cantilever frame with feet levellers
- Choice of matching storage to complement the range

## **DIMENSIONS & SPECIFICATIONS**

HeightWidthDepth725mm1400mm600mm

RRP: £323.00 Bar Code: 5019904423605 Colour: Beech
Warranty: 10 years

Conforms to: EN 527-2:2016 and EN ISO 9241-5 1999

Pack Quantity: 1
Weight (Kg):