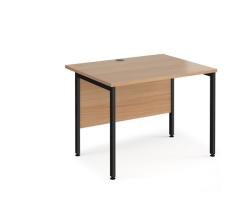

## PRODUCT DATA SHEET

Maestro 25 straight desk 1000mm x 800mm - black H-frame leg, beech top

## MH10KB

A staple for the modern office, the Maestro 25 desking range, with its minimal, modern styling and multiple colour options is there when you need it, but doesn't demand constant attention. The fully welded H-frame leg design ensures a strong and stable workstation finished in black, silver or white to complement the 25mm melamine desktops.

## PRODUCT FEATURES

- Rectangular desks 800mm deep with black H-Frame and one cable access port
- Desktops available in beech, grey oak, oak, white and walnut
- Create single hot desks or large clusters featuring durable 25mm melamine worktops
- 18mm back modesty panel
- The fully welded H-Frame leg ensures a strong and stable workstation
- Choice of matching storage to complement the range

## **DIMENSIONS & SPECIFICATIONS**

Width Depth Height 725mm 1000mm 800mm

> RRP: £262.00 Bar Code: 5019904442279

Colour: Beech Warranty: 10 years

Conforms to: EN 527-2:2016 and EN ISO 9241-5 1999

Pack Quantity: 1 Weight (Kg):