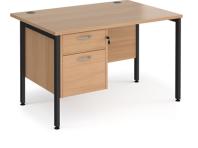

## **PRODUCT DATA SHEET**

Maestro 25 straight desk 1200mm x 800mm with 2 drawer pedestal - black H-frame leg, beech top

## MH12P2KB

A staple for the modern office, the Maestro 25 desking range, with its minimal, modern styling and multiple colour options is there when you need it, but doesn't demand constant attention. The fully welded H-frame leg design ensures a strong and stable workstation finished in black, silver or white to complement the 25mm melamine desktops.

## **PRODUCT FEATURES**

- Rectangular desks 800mm deep with black H-Frame and two cable access ports
- Two drawer fixed pedestal which can be fitted to left or right hand side
- Pedestal has one shallow drawer and one filing drawer which accepts A4 and foolscap files
- Desktops available in beech, grey oak, oak, white and walnut
- Durable 25mm melamine worktops with 18mm back modesty panels
- The fully welded H-Frame leg ensures a strong and stable workstation

## **DIMENSIONS & SPECIFICATIONS**

Height 725mm

Depth 1200mm 800mm

RRP: £455.00

Width

Colour: Beech

Pack Quantity: 1 Weight (Kg):

Bar Code: 5019904442323 Warranty: 10 years Conforms to: EN 527-2:2016 and EN ISO 9241-5 1999