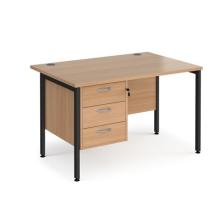

## PRODUCT DATA SHEET

Maestro 25 straight desk 1200mm x 800mm with 3 drawer pedestal - black H-frame leg, beech top

## MH12P3KB

A staple for the modern office, the Maestro 25 desking range, with its minimal, modern styling and multiple colour options is there when you need it, but doesn't demand constant attention. The fully welded H-frame leg design ensures a strong and stable workstation finished in black, silver or white to complement the 25mm melamine desktops.

## PRODUCT FEATURES

- Rectangular desks 800mm deep with black H-Frame and two cable access ports
- Three drawer fixed pedestal which can be fitted to left or right hand side
- Pedestal has three shallow drawers with silver handles
- Desktops available in beech, grey oak, oak, white and walnut
- Durable 25mm melamine worktops with 18mm back modesty panels
- The fully welded H-Frame leg ensures a strong and stable workstation