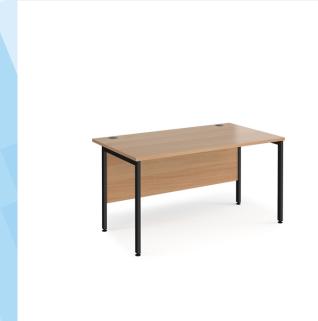

## PRODUCT DATA SHEET

Maestro 25 straight desk 1400mm x 800mm - black H-frame leg, beech top

## MH14KB

A staple for the modern office, the Maestro 25 desking range, with its minimal, modern styling and multiple colour options is there when you need it, but doesn't demand constant attention. The fully welded H-frame leg design ensures a strong and stable workstation finished in black, silver or white to complement the 25mm melamine desktops.

## PRODUCT FEATURES

- Rectangular desks 800mm deep with black H-Frame and two cable access ports
- Desktops available in beech, grey oak, oak, white and walnut
- Create single hot desks or large clusters featuring durable 25mm melamine worktops
- 18mm back modesty panel
- The fully welded H-Frame leg ensures a strong and stable workstation
- Choice of matching storage to complement the range

## **DIMENSIONS & SPECIFICATIONS**

Height Width Depth
725mm 1400mm 800mm

**RRP:** £291.00 **Bar Code:** 5019904442293

Colour: Beech
Warranty: 10 years

Conforms to: EN 527-2:2016 and EN ISO 9241-5 1999

Pack Quantity: 1
Weight (Kg):