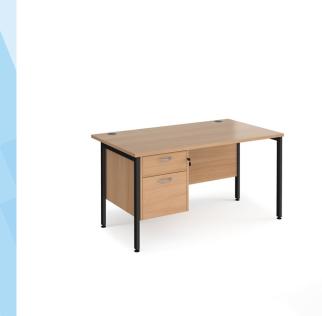

## PRODUCT DATA SHEET

Maestro 25 straight desk 1400mm x 800mm with 2 drawer pedestal - black H-frame leg, beech top

## MH14P2KB

A staple for the modern office, the Maestro 25 desking range, with its minimal, modern styling and multiple colour options is there when you need it, but doesn't demand constant attention. The fully welded H-frame leg design ensures a strong and stable workstation finished in black, silver or white to complement the 25mm melamine desktops.

## PRODUCT FEATURES

- Rectangular desks 800mm deep with black H-Frame and two cable access ports
- Two drawer fixed pedestal which can be fitted to left or right hand side
- Pedestal has one shallow drawer and one filing drawer which accepts A4 and foolscap files
- Desktops available in beech, grey oak, oak, white and walnut
- Durable 25mm melamine worktops with 18mm back modesty panels
- The fully welded H-Frame leg ensures a strong and stable workstation

## **DIMENSIONS & SPECIFICATIONS**

Height Width Depth
725mm 1400mm 800mm

RRP: £468.00 Bar Code: 5019904442330 Colour: Beech
Warranty: 10 years

Conforms to: EN 527-2:2016 and EN ISO 9241-5 1999

Pack Quantity: 1
Weight (Kg):