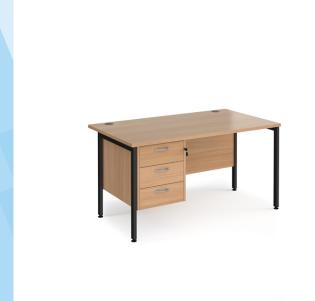

## PRODUCT DATA SHEET

Maestro 25 straight desk 1400mm x 800mm with 3 drawer pedestal - black H-frame leg, beech top

## MH14P3KB

A staple for the modern office, the Maestro 25 desking range, with its minimal, modern styling and multiple colour options is there when you need it, but doesn't demand constant attention. The fully welded H-frame leg design ensures a strong and stable workstation finished in black, silver or white to complement the 25mm melamine desktops.

## PRODUCT FEATURES

- Rectangular desks 800mm deep with black H-Frame and two cable access ports
- Three drawer fixed pedestal which can be fitted to left or right hand side
- Pedestal has three shallow drawers with silver handles
- Desktops available in beech, grey oak, oak, white and walnut
- Durable 25mm melamine worktops with 18mm back modesty panels
- The fully welded H-Frame leg ensures a strong and stable workstation