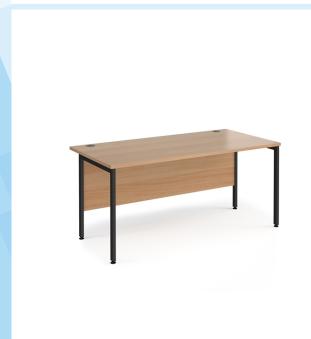

## PRODUCT DATA SHEET

Maestro 25 straight desk 1600mm x 800mm - black H-frame leg, beech top

## MH16KB

A staple for the modern office, the Maestro 25 desking range, with its minimal, modern styling and multiple colour options is there when you need it, but doesn't demand constant attention. The fully welded H-frame leg design ensures a strong and stable workstation finished in black, silver or white to complement the 25mm melamine desktops.

## PRODUCT FEATURES

- Rectangular desks 800mm deep with black H-Frame and two cable access ports
- Desktops available in beech, grey oak, oak, white and walnut
- Create single hot desks or large clusters featuring durable 25mm melamine worktops
- 18mm back modesty panel
- The fully welded H-Frame leg ensures a strong and stable workstation
- Choice of matching storage to complement the range

## **DIMENSIONS & SPECIFICATIONS**

Height Width Depth
725mm 1600mm 800mm

RRP: £303.00 Bar Code: 5019904442309 Colour: Beech
Warranty: 10 years

Conforms to: EN 527-2:2016 and EN ISO 9241-5 1999

Pack Quantity: 1
Weight (Kg):