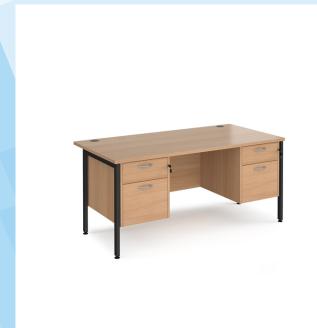

## PRODUCT DATA SHEET

Maestro 25 straight desk 1600mm x 800mm with two x 2 drawer pedestals - black H-frame leg, beech top

## MH16P22KB

A staple for the modern office, the Maestro 25 desking range, with its minimal, modern styling and multiple colour options is there when you need it, but doesn't demand constant attention. The fully welded H-frame leg design ensures a strong and stable workstation finished in black, silver or white to complement the 25mm melamine desktops.

## PRODUCT FEATURES

- Rectangular desks 800mm deep with black H-Frame and two cable access ports
- 2 x two drawer fixed pedestals which accept A4 and foolscap files
- Pedestals also have shallow drawers with silver handles
- Desktops available in beech, grey oak, oak, white and walnut
- Durable 25mm melamine worktops with 18mm back modesty panels
- The fully welded H-Frame leg ensures a strong and stable workstation

## **DIMENSIONS & SPECIFICATIONS**

Width Depth Height 725mm 1600mm 800mm

> RRP: £659.00 Bar Code: 5019904442408

Conforms to: EN 527-2:2016 and EN ISO 9241-5 1999

Colour: Beech

Warranty: 10 years

Pack Quantity: 1 Weight (Kg):