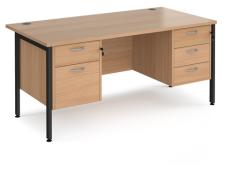

## **PRODUCT DATA SHEET**

Maestro 25 straight desk 1600mm x 800mm with 2 and 3 drawer pedestals - black H-frame leg, beech top

## **MH16P23KB**

A staple for the modern office, the Maestro 25 desking range, with its minimal, modern styling and multiple colour options is there when you need it, but doesn't demand constant attention. The fully welded H-frame leg design ensures a strong and stable workstation finished in black, silver or white to complement the 25mm melamine desktops.

## **PRODUCT FEATURES**

- Rectangular desks 800mm deep with black H-Frame and two cable access ports
- Two and Three drawer fixed pedestals which can be fitted to either side
- Pedestals have shallow drawers and one filing drawer which accepts A4 and foolscap files
- Desktops available in beech, grey oak, oak, white and walnut
- Durable 25mm melamine worktops with 18mm back modesty panels
- The fully welded H-Frame leg ensures a strong and stable workstation

## **DIMENSIONS & SPECIFICATIONS**

Height 725mm

Depth 1600mm 800mm

RRP: £659.00

Width

Colour: Beech

Pack Quantity: 1 Weight (Kg):

Bar Code: 5019904442422 Warranty: 10 years Conforms to: EN 527-2:2016 and EN ISO 9241-5 1999